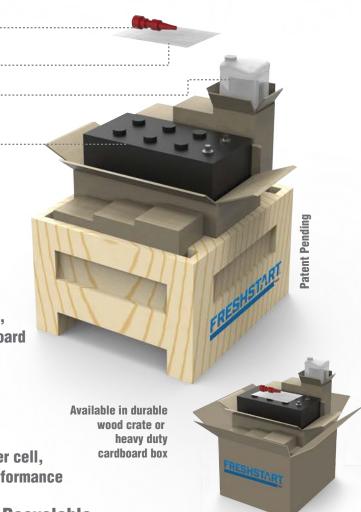

## **FRESHSTART**

Funnel

**Instruction Sheet and Documentation\*** 

Electrolyte Bottles ·······

12V x 6 bottles, 6V x 3 bottles

Dry Charged Battery -

\*Packaging can include optional safety glasses, apron and disposable gloves.

- reduced footprint allows more per pallet, freeing up storage space
- Packaging Options
  Options for a durable wood crate for long distance, rail,
  air and sea commercial shipping or a heavy duty cardboard
  box for stock shelf storage and retail merchandising.
- A Complete Solution
  everything needed to activate is included
- Foolproof
  individual electrolyte bottles mean exact electrolyte per cell,
  leading to proper activation, longer life, and better performance
- Less Mess
  Minimized spill risk due to individual electrolyte
  bottles and funnel fitment
- Freight Savings
  Reduced footprint helps reduce shipping costs
- Easier Handling
  Can be activated by a single individual
- Long Shelf Life
  Always ready to activate and go

Recyclable

electrolyte bottles are made from polypropylene and can be returned for recycling with the spent battery.

- Reverse Shippable packaging can be reused to return ship scrap battery and empty electrolyte bottles for proper recycling.
- Scalable
  Can be easily designed to fit various dry charged automotive and commercial battery sizes.