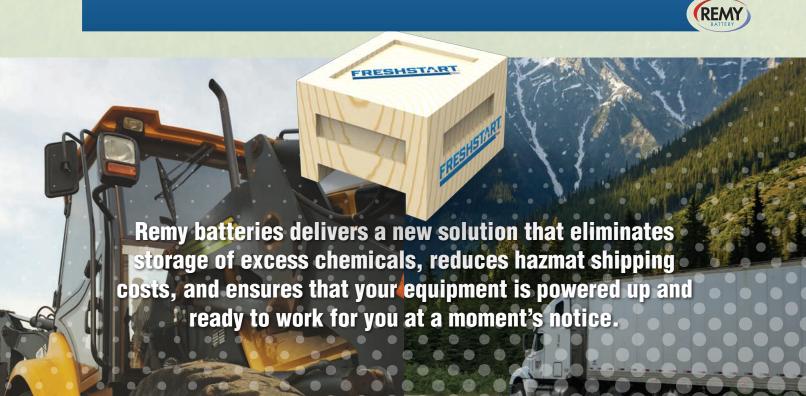

- reduced footprint allows more per pallet, freeing up storage space
- Packaging Options
  Options for a durable wood crate for long distance, rail,
  air and sea commercial shipping or a heavy duty cardboard
  box for stock shelf storage and retail merchandising.
- A Complete Solution
  everything needed to activate is included
- Foolproof
  individual electrolyte bottles mean exact electrolyte per cell,
  leading to proper activation, longer life, and better performance
- Less Mess
  Minimized spill risk due to individual electrolyte
  bottles and funnel fitment
- Freight Savings
  Reduced footprint helps reduce shipping costs
- Easier Handling
  Can be activated by a single individual
- Long Shelf Life
  Always ready to activate and go